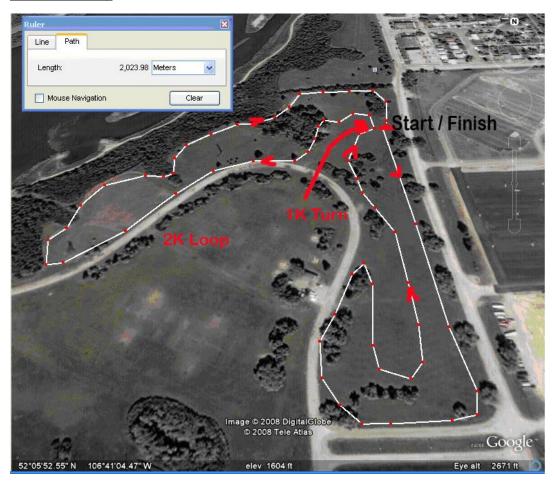

t 31, 2021 Junior – under 16 as of August 31, 2021 Intermediate - under 15 as of August 31, 2021

#### **Race Distances:**

Senior Boys – 4000 m Senior Girls – 2000 m

Junior Boys – 4000 m Junior Girls – 2000 m

Intermediate Boys – 2000 m Intermediate Girls – 2000 m

#### Race order

IB, IG, JB, JG, SB, SG

#### <u>WJL Harvey Park Map – Racers go clockwise</u> (2K loop)



# Race 2 - September 15, 2021 – 4:15 Start Time Deifenbaker

Senior – 16 and over as of August 31, 2021 Junior – under 16 as of August 31, 2021 Intermediate - under 15 as of August 31, 2021

#### **Race Distances:**

Senior Boys – 5000 m Senior Girls – 4000 m

Junior Boys – 4000 m Junior Girls – 4000 m

Intermediate Boys – 3000 m Intermediate Girls – 3000 m

#### Race order

IB, IG, JB, JG, SB, SG

#### Deifenbaker Map



## Race 3 - September 21, 2021 – 4:15 Start Time

## Victoria

Senior – 16 and over as of August 31, 2021 Junior – under 16 as of August 31, 2021 Intermediate - under 15 as of August 31, 2021

#### **Race Distances:**

Senior Boys – 5000 m Senior Girls – 4000 m

Junior Boys – 4000 m Junior Girls – 4000 m

Intermediate Boys – 3000 m Intermediate Girls – 3000 m

#### Race order

IB, IG, JB, JG, SB, SG

#### Victoria Map



# Race 4 - September 29, 2021 – 4:15 Start Time

## Lakewood

Senior – 16 and over as of August 31, 2021 Junior – under 16 as of August 31, 2021 Intermediate - under 15 as of August 31, 2021

#### **Race Distances:**

Senior Boys – 5000 m Senior Girls – 4000 m

Junior Boys – 4000 m Junior Girls – 4000 m

Intermediate Boys – 3000 m Intermediate Girls – 3000 m

#### Race o