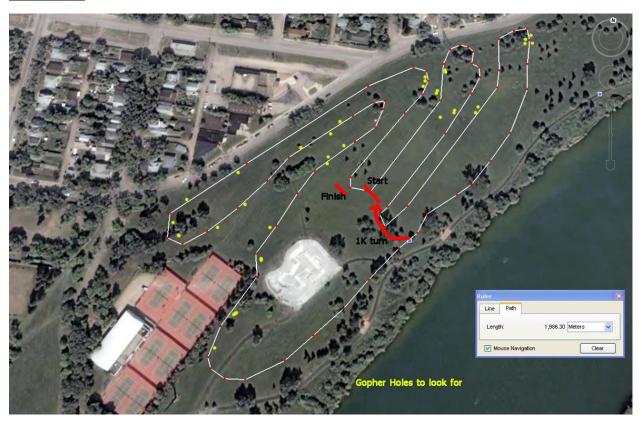

eifenbaker

Senior – 16 and over as of August 31, 2021 Junior – under 16 as of August 31, 2021 Intermediate - under 15 as of August 31, 2021

#### **Race Distances:**

Senior Boys – 5000 m Senior Girls – 4000 m

Junior Boys – 4000 m Junior Girls – 4000 m

Intermediate Boys – 3000 m Intermediate Girls – 3000 m

#### Race order

IB, IG, JB, JG, SB, SG

#### Deifenbaker Map



## Race 3 - September 21, 2021 – 4:15 Start Time

## Victoria

Senior – 16 and over as of August 31, 2021 Junior – under 16 as of August 31, 2021 Intermediate - under 15 as of August 31, 2021

#### **Race Distances:**

Senior Boys – 5000 m Senior Girls – 4000 m

Junior Boys – 4000 m Junior Girls – 4000 m

Intermediate Boys – 3000 m Intermediate Girls – 3000 m

#### Race order

IB, IG, JB, JG, SB, SG

#### Victoria Map



# Race 4 - September 29, 2021 – 4:15 Start Time

## Lakewood

Senior – 16 and over as of August 31, 2021 Junior – under 16 as of August 31, 2021 Intermediate - under 15 as of August 31, 2021

#### **Race Distances:**

Senior Boys – 5000 m Senior Girls – 4000 m

Junior Boys – 4000 m Junior Girls – 4000 m

Intermediate Boys – 3000 m Intermediate Girls – 3000 m

#### Race order

IB, IG, JB, JG, SB, SG

#### **Lakewood Map**



## Race 5 – October 6, 2021 – 4:00 Start Time

## Lakewood

Senior – 16 and over as of August 31, 2021 Junior – under 16 as of August 31, 2021 Intermediate - under 15 as of August 31, 2021

#### **Race Distances:**

Senior Boys – 5000 m Senior Girls – 4000 m

Junior Boys – 4000 m Junior Girls – 4000 m

Intermediate Boys – 3000 m Intermediate Girls – 3000 m

#### Race