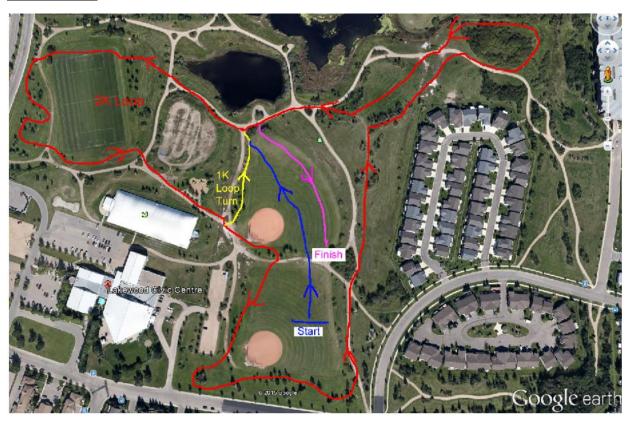

# Victoria

Senior – 16 and over as of August 31, 2021 Junior – under 16 as of August 31, 2021 Intermediate - under 15 as of August 31, 2021

#### **Race Distances:**

Senior Boys – 5000 m Senior Girls – 4000 m

Junior Boys – 4000 m Junior Girls – 4000 m

Intermediate Boys – 3000 m Intermediate Girls – 3000 m

#### Race order

IB, IG, JB, JG, SB, SG

#### Victoria Map



# Race 4 - September 29, 2021 – 4:15 Start Time

## Lakewood

Senior – 16 and over as of August 31, 2021 Junior – under 16 as of August 31, 2021 Intermediate - under 15 as of August 31, 2021

#### **Race Distances:**

Senior Boys – 5000 m Senior Girls – 4000 m

Junior Boys – 4000 m Junior Girls – 4000 m

Intermediate Boys – 3000 m Intermediate Girls – 3000 m

#### Race order

IB, IG, JB, JG, SB, SG

#### **Lakewood Map**



## Race 5 – October 6, 2021 – 4:00 Start Time

## Lakewood

Senior – 16 and over as of August 31, 2021 Junior – under 16 as of August 31, 2021 Intermediate - under 15 as of August 31, 2021

#### **Race Distances:**

Senior Boys – 5000 m Senior Girls – 4000 m

Junior Boys – 4000 m Junior Girls – 4000 m

Intermediate Boys – 3000 m Intermediate Girls – 3000 m

#### Race order

IB, IG, JB, JG, SB, SG

#### **Lakewood Map**