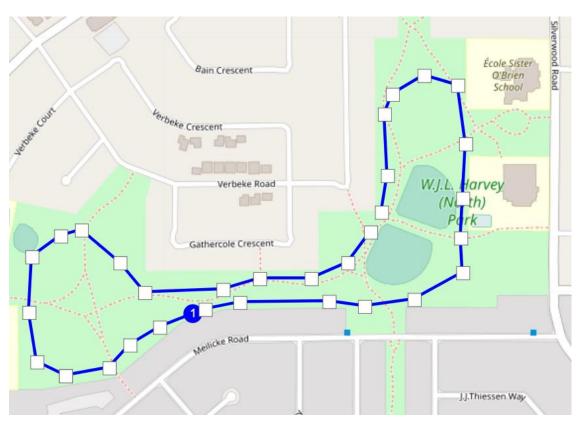

# 2021 SSSAD Cross Country Season

## Race 1 - September 10, 2021 – 4:15 Start Time

# WJL Harvey Park

Senior – 16 and over as of August 31, 2021 Junior – under 16 as of August 31, 2021 Intermediate - under 15 as of August 31, 2021

#### **Race Distances:**

Senior Boys – 4000 m Senior Girls – 2000 m

Junior Boys – 4000 m Junior Girls – 2000 m

Intermediate Boys – 2000 m Intermediate Girls – 2000 m

#### Race order

IB, IG, JB, JG, SB, SG

#### <u>WJL Harvey Park Map – Racers go clockwise</u> (2K loop)



# Race 2 - September 15, 2021 – 4:15 Start Time Deifenbaker

Senior – 16 and over as of August 31, 2021 Junior – under 16 as of August 31, 2021 Intermediate - under 15 as of August 31, 2021

#### **Race Distances:**

Senior Boys – 5000 m Senior Girls – 4000 m

Junior Boys – 4000 m Junior Girls – 4000 m

Intermediate Boys – 3000 m Intermediate Girls – 3000 m

#### Race order

IB, IG, JB, JG, SB, SG

#### Deifenbaker Map



## Race 3 - September 21, 2021 – 4:15 Start Time

## Victoria

Senior – 16 and over as of August 31, 2021 Junior – under 16 as of August 31, 2021 Intermediate - under 15 as of August 31, 2021

#### **Race Distances:**

Senior Boys – 5000 m Senior Girls – 4000 m

Junior Boys – 4000 m Junior Girls – 4000 m

Intermediate Boys – 3000 m Intermediate Girls – 3000 m

#### Race