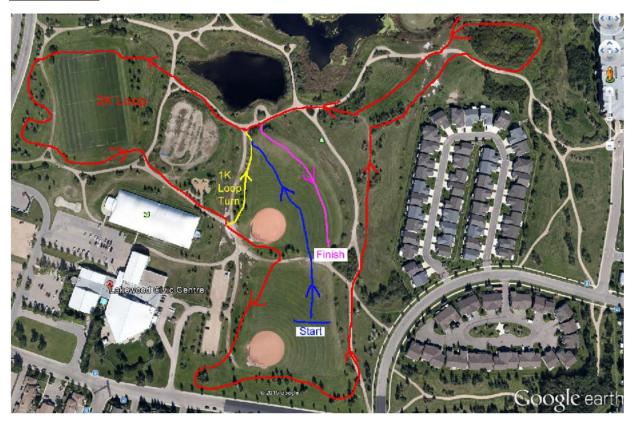

Lakewood

Senior – 16 and over as of August 31, 2021 Junior – under 16 as of August 31, 2021 Intermediate - under 15 as of August 31, 2021

#### **Race Distances:**

Senior Boys – 5000 m Senior Girls – 4000 m

Junior Boys – 4000 m Junior Girls – 4000 m

Intermediate Boys – 3000 m Intermediate Girls – 3000 m

#### Race order

IB, IG, JB, JG, SB, SG

#### **Lakewood Map**



## Race 5 – October 6, 2021 – 4:00 Start Time

## Lakewood

Senior – 16 and over as of August 31, 2021 Junior – under 16 as of August 31, 2021 Intermediate - under 15 as of August 31, 2021

#### **Race Distances:**

Senior Boys – 5000 m Senior Girls – 4000 m

Junior Boys – 4000 m Junior Girls – 4000 m

Intermediate Boys – 3000 m Intermediate Girls – 3000 m

#### Race order

IB, IG, JB, JG, SB, SG

#### **Lakewood Map**